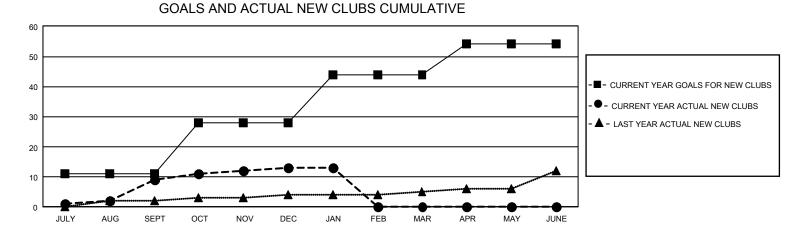

## GAT MONTHLY MEMBERSHIP PROGRESS REPORT

GMT Constitutional Area 1, Group A

REPORT DOES NOT INCLUDE CLUBS IN UNDISTRICTED AREAS.

| Clubs                 |               |           |               | Members               |                         |                         |                                                    |
|-----------------------|---------------|-----------|---------------|-----------------------|-------------------------|-------------------------|----------------------------------------------------|
| RESULTS FOR 2023-2024 |               |           |               | RESULTS FOR 2023-2024 |                         |                         |                                                    |
| QUARTER               | NEW CLUB GOAL | NEW CLUBS | DROPPED CLUBS |                       | MBER GROWTH NET<br>GOAL | MEMBER GROWTH<br>ACTUAL | DROPPED MEMBERS<br>ACTUAL (including<br>transfers) |
| JULY/AUG/SEPT         | - 33          | 9         | 11            | JULY/AUG/SEPT         | 765                     | 1,569                   | 1,272                                              |
| OCT/NOV/DEC           | 51            | 4         | 16            | OCT/NOV/DEC           | 850                     | 1,095                   | 1,444                                              |
| JAN/FEB/MAR           | 48            | 0         | 3             | JAN/FEB/MAR           | 748                     | 347                     | 425                                                |
| APR/MAY/JUNE          | 30            | 0         | 0             | APR/MAY/JUNE          | 763                     | 0                       | 0                                                  |