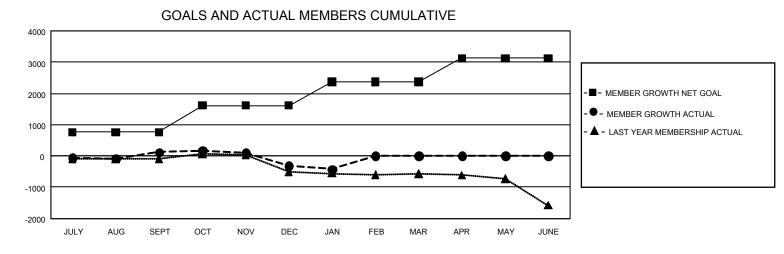

## GAT MONTHLY MEMBERSHIP PROGRESS REPORT

GMT Constitutional Area 1, Group A

REPORT DOES NOT INCLUDE CLUBS IN UNDISTRICTED AREAS.

| Clubs                 |               |           |               | Members               |                         |                         |                                                    |
|-----------------------|---------------|-----------|---------------|-----------------------|-------------------------|-------------------------|----------------------------------------------------|
| RESULTS FOR 2023-2024 |               |           |               | RESULTS FOR 2023-2024 |                         |                         |                                                    |
| QUARTER               | NEW CLUB GOAL | NEW CLUBS | DROPPED CLUBS |                       | MBER GROWTH NET<br>GOAL | MEMBER GROWTH<br>ACTUAL | DROPPED MEMBERS<br>ACTUAL (including<br>transfers) |
| JULY/AUG/SEPT         | - 33          | 9         | 11            | JULY/AUG/SEPT         | 765                     | 1,569                   | 1,272                                              |
| OCT/NOV/DEC           | 51            | 4         | 16            | OCT/NOV/DEC           | 850                     | 1,095                   | 1,444                                              |
| JAN/FEB/MAR           | 48            | 0         | 3             | JAN/FEB/MAR           | 748                     | 347                     | 425                                                |
| APR/MAY/JUNE          | 30            | 0         | 0             | APR/MAY/JUNE          | 763                     | 0                       | 0                                                  |